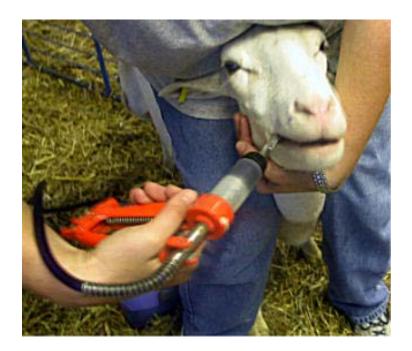

## **Internal Parasites**

What is the biggest issue with internal parasites?

Resistant Parasites

## **Internal Parasites**

- Anemia
- FAMACHA
- Pasture Management
  - Rotations
  - $_{\circ}$  3 inch forage