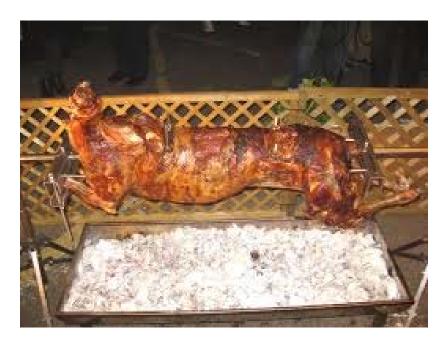

#### **Ethnic Markets**

- Lamb size matched to holiday
- Roast like a turkey
- Intact animals
- No blemishes