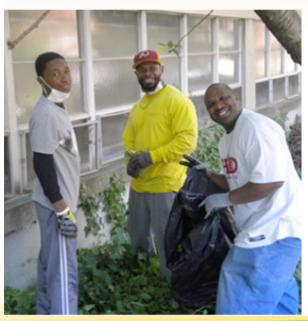

### Team Members Giving Back

# In calendar year 2013, the CFG Cares program organized 22 volunteering opportunities with a total of 192 team members

volunteering their time.