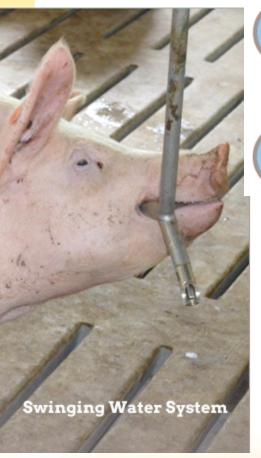

#### **Swinging Water System**

.78 gallons/pig per day

reduction in the acreage need for the land application of nutrients

less loads of nutrients on public highways

gallons less diesel fuel need to haul the nutrients