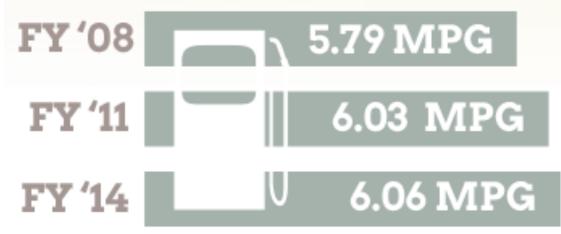

#### Transportation

FY '08 1,132,085 Diesel Gallons Used

FY '11 1,083,376 Diesel Gallons Used

FY '14 1,076,593 Diesel Gallons Used