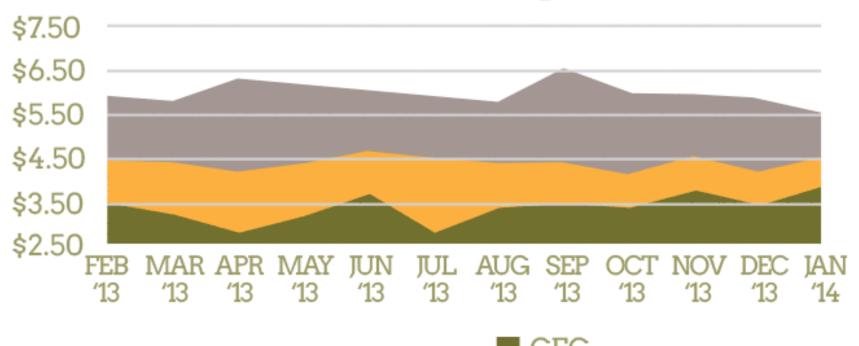

### Total Medication Cost Per Pig Across Industry

CFG

■ Top 25% of producers

Average producer